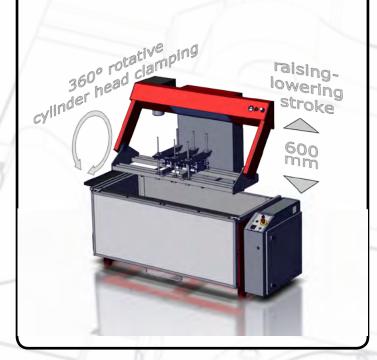

## Easy and efficient pressure test of cylinder head and cylinder block coolant circuits.

Increased cradle and tank size to fit large diesel cylinder heads.

Quick and easy clamping system allowing tests at a pressure of 0 to 10 bars.

360° electric powered roll-over fixture.

Hydraulic cradle lift for easy positioning of heavy cylinder heads.

Stainless steel tank with heat barrier.

Heating elements: two changeover 4500 Watts elements.

Water level control.

SERVICE QUALITY RELIABILITY

**World Class Technology** 

| TECHNICAL FEATURES                 |                                |             |
|------------------------------------|--------------------------------|-------------|
| Space requirements                 |                                |             |
| Length                             | mm/in                          | 4050 / 160  |
| Width                              | mm/in                          | 2960 / 116  |
| Height                             | mm/in                          | 1800 / 70.9 |
| Max cylinder head dimensi          | ons                            |             |
| Length                             | mm/in                          | 1350 / 53.1 |
| Width                              | mm                             | 460 / 18.1  |
| Height                             | mm                             | 410 /16.1   |
| Weight                             | Kg / lbs                       | 300 / 660   |
| Tank                               |                                |             |
| Tank capacity                      |                                | 710         |
| Heating elements                   | kW                             | 2x4.5       |
| Thermostat                         | °C                             | 0 - 90      |
| Cylinder head clamping             |                                |             |
| Hydraulic Hoist                    | kW                             | 0.75        |
| Gear-motor                         | kW                             | 0.25        |
| Rotational speed                   | rpm                            | 4           |
| Up and down stroke time            | mm in 10 sec                   | 600         |
| Connections                        |                                |             |
| Power supply                       | 16kVA-3x400V-AC-50/60 Hz<br>or |             |
|                                    | 16kVA-3x230V-AC-50/60 Hz       |             |
| Net weight approx. with empty tank | kg / lbs                       | 685 / 1510  |