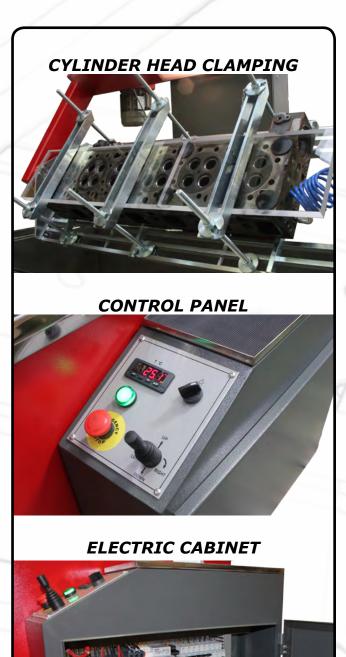

360° electric powered roll-over fixture.

Hydraulic cradle lift for easy positioning of heavy cylinder heads.

Stainless steel tank with heat barrier.

Heating elements: two changeover 4500 Watts elements.

Water level control.

Low voltage: 24V operating control.

Electronic adjustable thermostat.

Heating programmer: daily or weekly.

mmm I I Desou

0

0 0

0

SEROL

SERVICE QUALITY RELIABILITY

**World Class Technology** 

| TECHNICAL FEATURES                 |                                |             |
|------------------------------------|--------------------------------|-------------|
| Space requirements                 |                                |             |
| Length                             | mm/in                          | 4050 / 160  |
| Width                              | mm/in                          | 2960 / 116  |
| Height                             | mm/in                          | 1800 / 70.9 |
| Max cylinder head dimensi          | ons                            |             |
| Length                             | mm/in                          | 1350 / 53.1 |
| Width                              | mm                             | 460 / 18.1  |
| Height                             | mm                             | 410 /16.1   |
| Weight                             | Kg / lbs                       | 300 / 660   |
| Tank                               |                                |             |
| Tank capacity                      |                                | 710         |
| Heating elements                   | kW                             | 2x4.5       |
| Thermostat                         | °C                             | 0 - 90      |
| Cylinder head clamping             |                                |             |
| Hydraulic Hoist                    | kW                             | 0.75        |
| Gear-motor                         | kW                             | 0.25        |
| Rotational speed                   | rpm                            | 4           |
| Up and down stroke time            | mm in 10 sec                   | 600         |
| Connections                        |                                |             |
| Power supply                       | 16kVA-3x400V-AC-50/60 Hz<br>or |             |
|                                    | 16kVA-3x230V-AC-50/60 Hz       |             |
| Net weight approx. with empty tank | kg / lbs                       | 685 / 1510  |