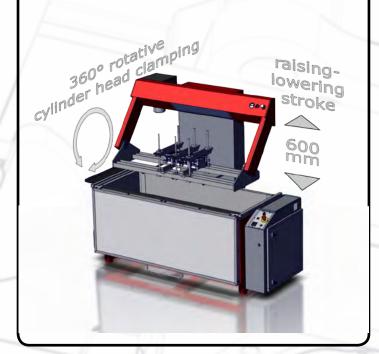

## Easyandeficient pressure test of cylinder head and cylinder block coolant circuits.

Increased cradle and tank size to fit large cylinder heads.

Designed to welcome engines of passenger cars, vans and light commercial vehicle + IVECO CURSOR heads.

Quick and easy clamping system allowing tests at a pressure of 0 to 10 bars.

360° electric powered roll-over fixture.

Hydraulic cradle lift for easy positioning of heavy cylinder heads.

Stainless steel tank with heat barrier.

SERVICE QUALITY RELIABILITY

| TECHNICAL FEATURES                 |                          |             |
|------------------------------------|--------------------------|-------------|
| Space requirements                 |                          |             |
| Length                             | mm/in                    | 1920 / 75.6 |
| Width                              | mm/in                    | 1050 / 41.4 |
| Height                             | mm/in                    | 1800 / 70.9 |
| Max cylinder head dimensi          | ons                      |             |
| Length                             | mm/in                    | 1350 / 53.1 |
| Width                              | mm                       | 395 / 15.5  |
| Height                             | mm                       | 300 /11.8   |
| Weight                             | Kg / lbs                 | 300 / 660   |
| Tank                               |                          |             |
| Tank capacity                      | 1                        | 590         |
| Heating elements                   | kW                       | 2x4.5       |
| Thermostat                         | °C                       | 0 - 90      |
| Cylinder head clamping             |                          |             |
| Hydraulic Hoist                    | kW                       | 0.75        |
| Gear-motor                         | kW                       | 0.18        |
| Rotational speed                   | rpm                      | 4           |
| Up and down stroke time            | mm in 10 sec             | 600         |
| Connections                        |                          |             |
| Power supply                       | 16kVA-3x400V-AC-50/60 Hz |             |
|                                    | 16kVA-3x230V-AC-50/60 Hz |             |
| Net weight approx. with empty tank | kg / lbs                 | 735 / 1620  |