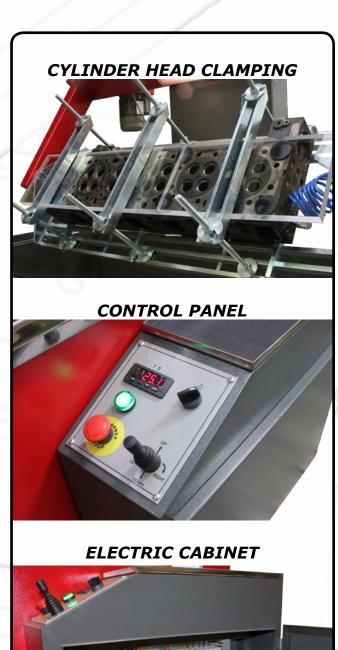

Quick and easy clamping system allowing tests at a pressure of 0 to 10 bars.

360° electric powered roll-over fixture.

Hydraulic cradle lift for easy positioning of heavy cylinder heads.

Stainless steel tank with heat barrier.

Heating elements: two changeover 4500 Watts elements.

Water level control.

Low voltage: 24V operating control.

Electronic adjustable thermostat.

Heating programmer: daily or weekly.

**World Class Technology** 